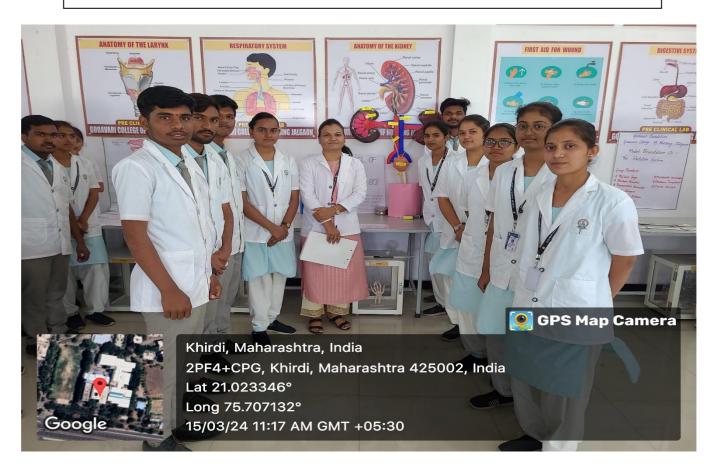

The event started at 11 am with the introduction of models displaced in pre-clinical science laboratory. Students and Faculty Members were formally welcomed. The Model Exhibition was inaugurated by Prof. Dr. Vishakha Wagh Mam Vice Principal & Prof. Ashwini Vaidya Mam HOD of Mental health nursing who addressed the Students and faculty members and encouraged all the participants for such Model Exhibition.

Model Exhibition was conducted for the inter- class Level in B.Sc. 2<sup>nd</sup>Semester Students. They prepared various Model on 10 topics i.e., Muscular System, Skeletal System, Reproductive System, Cardiovascular System, Respiratory System, Digestive System, Nervous System, Genitourinary System and Endocrine System. All the models were prepared very well. The students were motivated for their own creativity by the evaluator.

Evaluation of the exhibition was done by respected vice-principal Dr. Vishakha Wagh mam &HOD of mental health nursing Prof. Ashwini Vaidya along with the other dignitaries who all surveyed the exhibition and sought explanation about the details of all the different models from students who made models. Other students of the different class and other faculty member who visited the exhibition enjoyed the event very much.