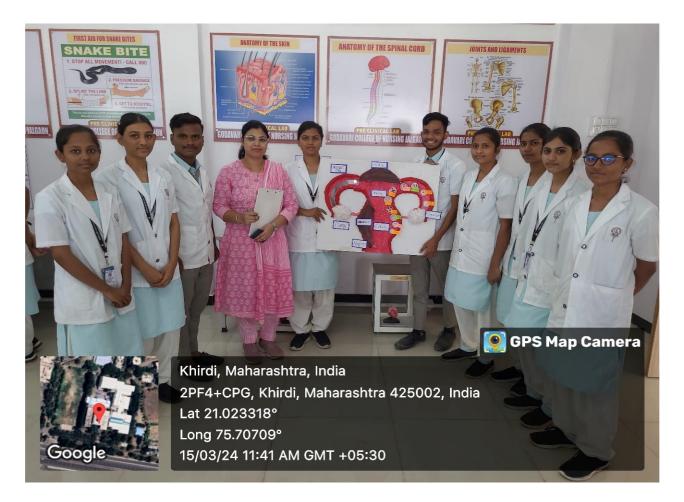

Model Exhibition was conducted for the inter- class Level in B.Sc. 2<sup>nd</sup>Semester Students. They prepared various Model on 10 topics i.e., Muscular System, Skeletal System, Reproductive System, Cardiovascular System, Respiratory System, Digestive System, Nervous System, Genitourinary System and Endocrine System. All the models were prepared very well. The students were motivated for their own creativity by the evaluator.

Evaluation of the exhibition was done by respected vice-principal Dr. Vishakha Wagh mam &HOD of mental health nursing Prof. Ashwini Vaidya along with the other dignitaries who all surveyed the exhibition and sought explanation about the details of all the different models from students who made models. Other students of the different class and other faculty member who visited the exhibition enjoyed the event very much.

### FEMALE REPRODUCTIVE SYSTEM