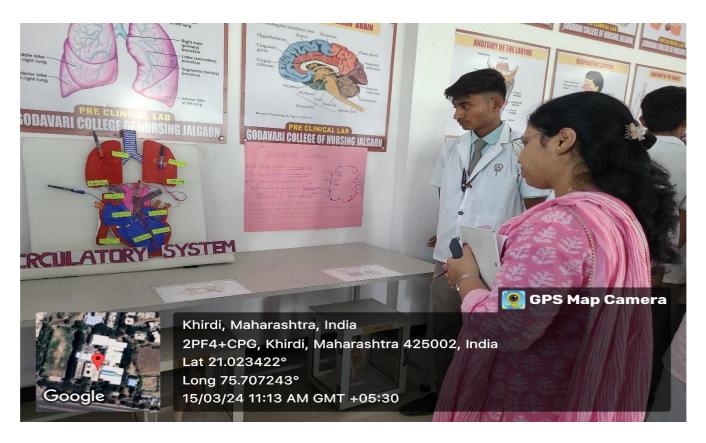

Model Exhibition was conducted for the inter- class Level in B.Sc. 2<sup>nd</sup>Semester Students. They prepared various Model on 10 topics i.e., Muscular System, Skeletal System, Reproductive System, Cardiovascular System, Respiratory System, Digestive System, Nervous System, Genitourinary System and Endocrine System. All the models were prepared very well. The students were motivated for their own creativity by the evaluator.

Evaluation of the exhibition was done by respected vice-principal Dr. Vishakha Wagh mam &HOD of mental health nursing Prof. Ashwini Vaidya along with the other dignitaries who all surveyed the exhibition and sought explanation about the details of all the different models from students who made models. Other students of the different class and other faculty member who visited the exhibition enjoyed the event very much.

### **URINARY SYSTEM**

**CRCULATORY SYSTEM** 