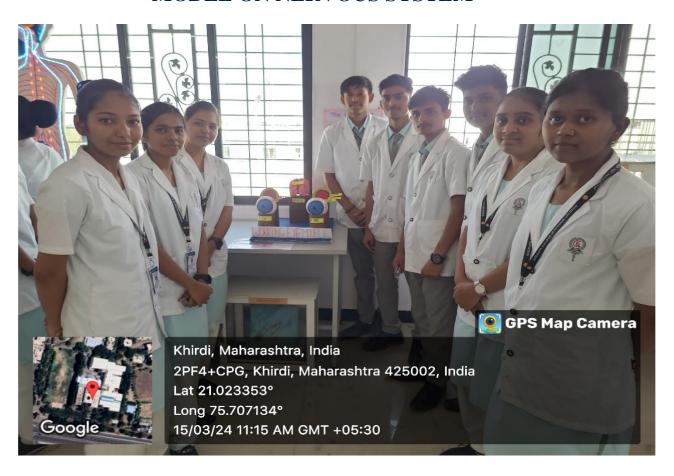

Administrative officer Mr. Pravin Kolhe and head of Department of child health nursing Mrs. Ashwini Mankar, and child health nursing faculties Ms. Monali Barsagade, Ms. Smita Pandey, Ms. Payal Waghmare, Miss. Shilpa Vairagade, miss. Asmita Jumde Godavari college of nursing, Jalgaon and faculties of from B.sc 2<sup>ND</sup> semester Mr. Prashik Chavhan, Ms. Priti Gaikwad, Mr. Sachin Pawar and Ms. Shruti Sapate.

In the end, Prof. Dr. Vishakha Wagh mam vice principal of Godavari college of Nursing gave a brief motivational speech and admired the student's efforts and interest. Later vote of thanks to all the participants in invitees was proposed.

### **PHOTOGALLERY**



### **URINARY SYSTEM**



**CRCULATORY SYSTEM** 



### FEMALE REPRODUCTIVE SYSTEM





### **MODEL ON NERVOUS SYSTEM**



MODEL ON SENSORY NERVOUS SYSTEM



### **MODEL ON DIGESTIVE SYSTEM**



MODEL ON SKELETAL SYSTEM

### PRICE DISTRIBUTION







### GODAVARI COLLEGE OF NURSING, JALGAON GODAVARI FOUNDATION

# **EXIBITION ON WORKING MODELS OF HUMAN BODY**

## FINAL - EXIBITION (AVERAGE) EVALUATION SHEET

Use this checklist to evaluate working models. We suggest assigning points to a working models with the following values 1=Poor, 2=Fair, 3=Average, 4=Good, 5=Excellent

| SR  |                          | JUDGE / EVALUATOR                      | ALUATOR              | GRAND TOTAL |        |
|-----|--------------------------|----------------------------------------|----------------------|-------------|--------|
| NO. | PARTICIPANT GROUPS       | 1- Prof. Vistakha G. 11-Mof Aslwini V. | 11-930 - Asterini V.