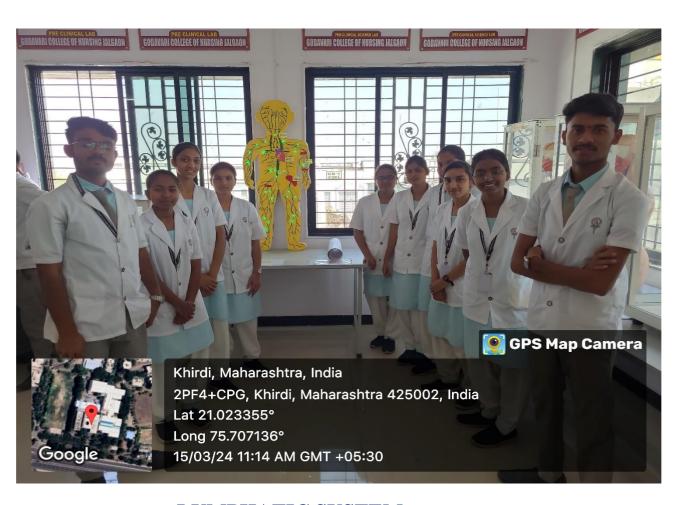

### REPORTON:-EXHIBITION ON WORKING MODEL OF HUMAN BODY-(15/03/2024)

Godavari college of Nursing Jalgaon, conductedExhibition on "Working model of human body" organized by department of child health nursing on 15<sup>th</sup> March ,2024.

The event started at 11 am with the introduction of models displaced in pre-clinical science laboratory. Students and Faculty Members were formally welcomed. The Model Exhibition was inaugurated by Prof. Dr. Vishakha Wagh Mam Vice Principal & Prof. Ashwini Vaidya Mam HOD of Mental health nursing who addressed the Students and faculty members and encouraged all the participants for such Model Exhibition.

Model Exhibition was conducted for the inter- class Level in B.Sc. 2<sup>nd</sup>Semester Students. They prepared various Model on 10 topics i.e., Muscular System, Skeletal System, Reproductive System, Cardiovascular System, Respiratory System, Digestive System, Nervous System, Genitourinary System and Endocrine System. All the models were prepared very well. The students were motivated for their own creativity by the evaluator.