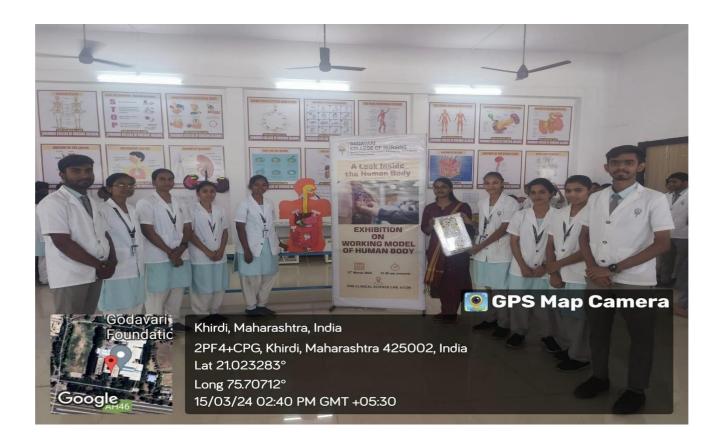

Evaluation of the exhibition was done by respected vice-principal Dr. Vishakha Wagh mam &HOD of mental health nursing Prof. Ashwini Vaidya along with the other dignitaries who all surveyed the exhibition and sought explanation about the details of all the different models from students who made models. Other students of the different class and other faculty member who visited the exhibition enjoyed the event very much.

In the end, Prof. Dr. Vishakha Wagh mam vice principal of Godavari college of Nursing gave a brief motivational speech and admired the student's efforts and interest. Later vote of thanks to all the participants in invitees was proposed.