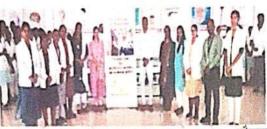

### REPORTON:-EXHIBITION ON WORKING MODEL OF HUMAN BODY-(15/03/2024)

Godavari college of Nursing Jalgaon, conductedExhibition on "Working model of human body" organized by department of child health nursing on 15<sup>th</sup> March ,2024.

The event started at 11 am with the introduction of models displaced in pre-clinical science laboratory. Students and Faculty Members were formally welcomed. The Model Exhibition was inaugurated by Prof. Dr. Vishakha Wagh Mam Vice Principal & Prof. Ashwini Vaidya Mam HOD of Mental health nursing who addressed the Students and faculty members and encouraged all the participants for such Model Exhibition.

Model Exhibition was conducted for the inter- class Level in B.Sc. 2<sup>nd</sup>Semester Students. They prepared various Model on 10 topics i.e., Muscular System, Skeletal System, Reproductive System, Cardiovascular System, Respiratory System, Digestive System, Nervous System, Genitourinary System and Endocrine System. All the models were prepared very well. The students were motivated for their own creativity by the evaluator.

Evaluation of the exhibition was done by respected vice-principal Dr. Vishakha Wagh mam &HOD of mental health nursing Prof. Ashwini Vaidya along with the other dignitaries who all surveyed the exhibition and sought explanation about the details of all the different models from students who made models. Other students of the different class and other faculty member who visited the exhibition enjoyed the event very much.