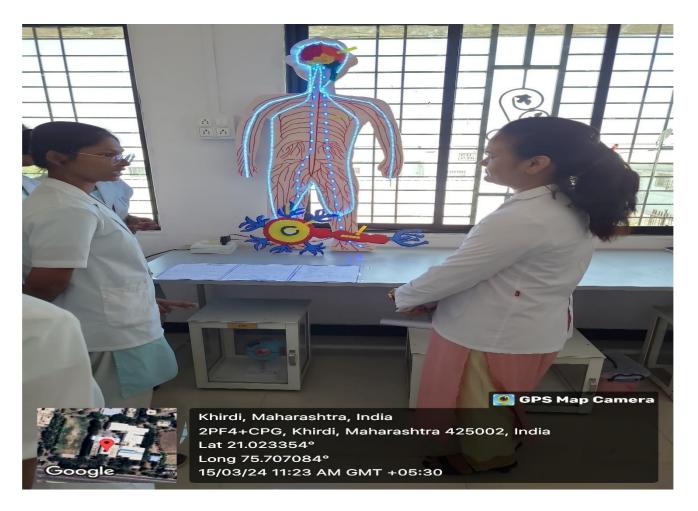

Mrs. Vishakha Wagh Vice principle, Administrative officer Mr. Pravin Kolhe and head of Department of child health nursing Mrs. Ashwini Mankar, and child health nursing faculties Ms. Monali Barsagade, Ms. Smita Pandey, Ms. Payal Waghmare, Miss. Shilpa Vairagade, miss. Asmita Jumde Godavari college of nursing, Jalgaon and faculties of from B.sc 2<sup>ND</sup> semester Mr. Prashik Chavhan, Ms. Priti Gaikwad, Mr. Sachin Pawar and Ms. Shruti Sapate.

In the end, Prof. Dr. Vishakha Wagh mam vice principal of Godavari college of Nursing gave a brief motivational speech and admired the student's efforts and interest. Later vote of thanks to all the participants in invitees was proposed.

### **PHOTOGALLERY**



### **URINARY SYSTEM**



**CRCULATORY SYSTEM** 



### FEMALE REPRODUCTIVE SYSTEM





### **MODEL ON NERVOUS SYSTEM**



MODEL ON SENSORY NERVOUS SYSTEM



### **MODEL ON DIGESTIVE SYSTEM**



MODEL ON SKELETAL SYSTEM

### PRICE DISTRIBUTION







### GODAVARI COLLEGE OF NURSING, JALGAON GODAVARI FOUNDATION

# **EXIBITION ON WORKING MODELS OF HUMAN BODY**

## FINAL - EXIBITION (AVERAGE) EVALUATION SHEET

Use this checklist to evaluate working models. We suggest assigning points to a working models with the following values 1=Poor, 2=Fair, 3=Average, 4=Good, 5=Excellent

| SR  |                          | JUDGE / EVALUATOR                      | ALUATOR              | GRAND TOTAL |        |
|-----|--------------------------|----------------------------------------|----------------------|-------------|--------|
| NO. | PARTICIPANT GROUPS       | 1- Prof. Vistakha G. 11-Mof