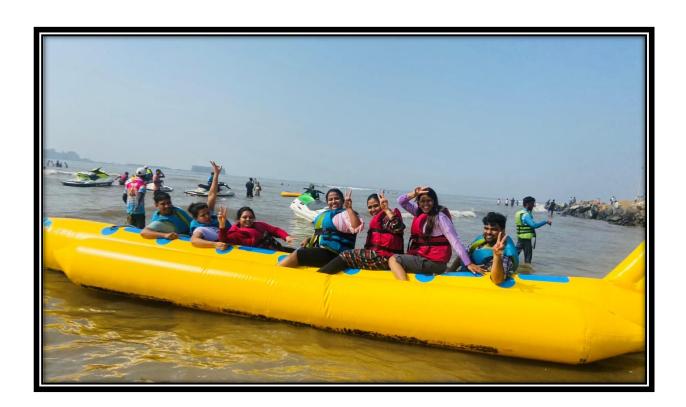

Goadavari College of Nursing has organized faculty trip to Alibhaug Maharshtra. The trip started at midnight with the train jounery towards Mumbai. In the morning session faculty members visited to Gateway of India, Taj Mahal Palace and Oberoi Hotel. Via boat faculty departed towards Alibhaug and did camping at the Revdanda Beach. Welcome drink and snakes was served at camping sight. At night Faculty enjoyed DJ night and dinner was served. Next day Faculty visited to Alibaug Beach Rd, Main Beach, Koliwada, Alibag, and did sports activity like Parasailing, Jet Skiing, banana boat ride & bumper ride.

Glimpse of the faculty tour to Alibhaug Maharashtra.