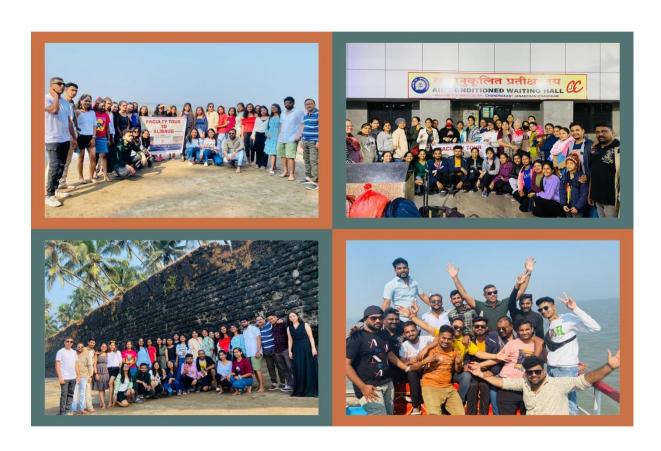

Goadavari College of Nursing has organized faculty trip to Alibhaug Maharshtra. The trip started at midnight with the train jounery towards Mumbai. In the morning session faculty members visited to Gateway of India, Taj Mahal Palace and Oberoi Hotel. Via boat faculty departed towards Alibhaug and did camping at the Revdanda Beach. Welcome drink and snakes was served at camping sight. At night Faculty enjoyed DJ night and dinner was served. Next day Faculty visited to Alibaug Beach Rd, Main Beach, Koliwada, Alibag, and did sports activity like Parasailing, Jet Skiing, banana boat ride & bumper ride.

Glimpse of the faculty tour to Alibhaug Maharashtra.