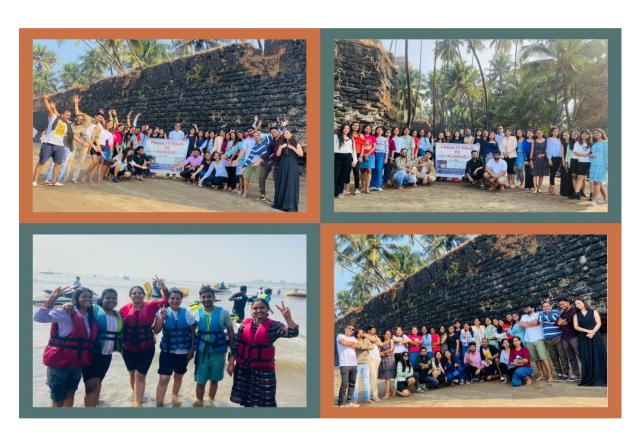

Goadavari College of Nursing has organized faculty trip to Alibhaug Maharshtra. The trip started at midnight with the train jounery towards Mumbai. In the morning session faculty members visited to Gateway of India, Taj Mahal Palace and Oberoi Hotel. Via boat faculty departed towards Alibhaug and did camping at the Revdanda Beach. Welcome drink and snakes was served at camping sight. At night Faculty enjoyed DJ night and dinner was served. Next day Faculty visited to Alibaug Beach Rd, Main Beach, Koliwada, Alibag, and did sports activity like Parasailing, Jet Skiing, banana boat ride & bumper ride.

Glimpse of the faculty tour to Alibhaug Maharashtra.